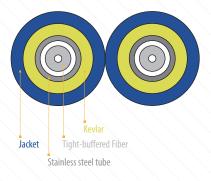

## Duplex Flat Flexible steel tube armored optical fiber cables

## Features

· Good mechanical and environmental characteristics

• Soft, Flexible, Stable, easy to splice, rat bite protection, Apply to connections of long distance, outdoor, building cabling, combination cabling of fiber optic and electronic