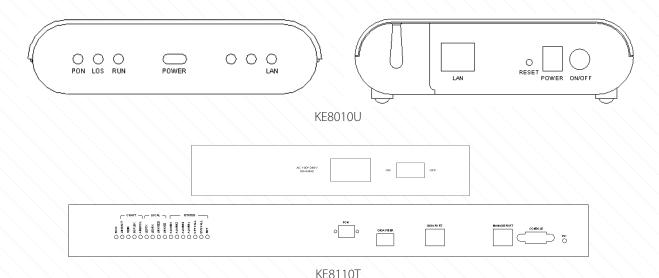

## Specification

1

| ltem                  | Parameters                                                                                                                                                |                                                                  |
|-----------------------|-----------------------------------------------------------------------------------------------------------------------------------------------------------|------------------------------------------------------------------|
|                       | KE8010U                                                                                                                                                   | KE8110T                                                          |
| Standard              | IEEE 802.3ah, IEEE 802.3, IEEE 802.3u, IEEE 802.3x, IEEE 802.3z, IEEE 802.1d, IEEE 802.1p, IEEE 802.1q, IEEE 802.1x, RFC1115, RFC1112, RFC1113 and so on. |                                                                  |
| Security              | 128 digit AES Encrypt                                                                                                                                     |                                                                  |
| Power supply          | DC 12V                                                                                                                                                    | -48V distributing DC(wave range is-40V~-57V)<br>or 100V~240 V AC |
| Band Width            | 10/100/1000M                                                                                                                                              |                                                                  |
| Frame                 |                                                                                                                                                           | 19 inches, 1U height                                             |
| Weight                | <500g                                                                                                                                                     |                                                                  |
| Operating temperature | 0°C~50°C (32 °F ~ 122 °F )                                                                                                                                |                                                                  |
| Storage temperature   | -30°C~60°C (-40 °F ~ 158 °F )                                                                                                                             |                                                                  |
| Humidity              | 10~90% (no coagulation)                                                                                                                                   |                                                                  |
| Dimension             | L130mm x W115mm x H35mm                                                                                                                                   | L440mm x W207mm x H43mm                                          |