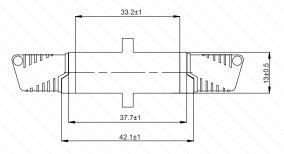

## Specification

| Item                          | РС           | APC      |  |
|-------------------------------|--------------|----------|--|
| Nominal fiber O/D             | 125um ±2     | 125um ±2 |  |
| Insertion Loss                | ≤0.2dB       | ≤0.2dB   |  |
| Return Loss                   | ≥50dB        | ≥65dB    |  |
| Mating Durability (500Cycles) | ≤0.2dB       |          |  |
| Temperature Stability         | ≤0.3dB       |          |  |
| Mating Durability (500Cycles) | -40°C ~ 85°C |          |  |
| Temperature Stability         | -40°C ~ 85°C |          |  |