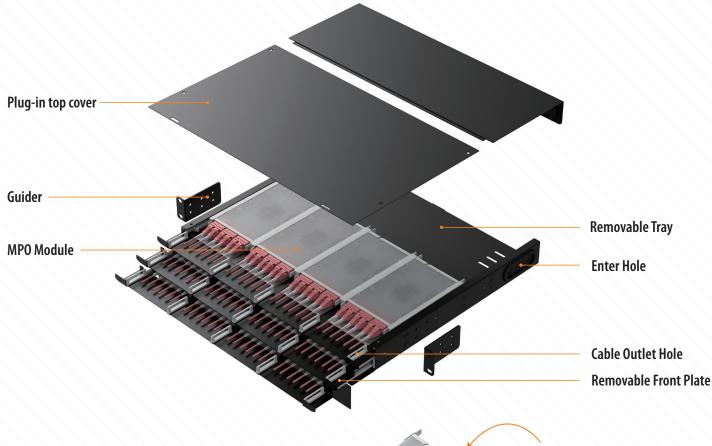

## 19" 1U High Density MPO Pre-terminated Patch Panel

## **Features**

- Standard 19"
- 1U, up to 1152C
- · High-density application
- Double rail design, easy to assemble and manage
- · Lightweight ABS material for MPO module
- Customized color & logo
- High quality metal sheet technology and fogging coating
- High quality fiber management and structural accessories

**Product Dimension:** 482\*450\*44mm

Materail: Stainless Steel & Aluminum Alloy

Standard accessories: Cable tie/Magic stick strip/Winding pipe

## **Support Installation:**

SC Duplex Adapter / LC Quad Adapter / MPO Adapter SC 72 Cores / LC144 Cores / MPO1152 Cores (Max)

Light weight module for special up and down SC Duplex Adapter / LC Quad Adapter / MPO Adapter Height 11.8mm, Weight 40g Total width 93mm, easy for one-hand installation Protruding shoots are added to the tail to prevent the adapter from shaking