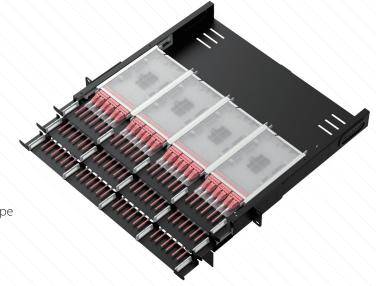

## 19" 1U High Density MPO Pre-terminated Patch Panel

## **Features**

- Standard 19"
- 1U, up to 1152C
- · High-density application
- Double rail design, easy to assemble and manage
- · Lightweight ABS material for MPO module
- Customized color & logo
- High quality metal sheet technology and fogging coating
- High quality fiber management and structural accessories