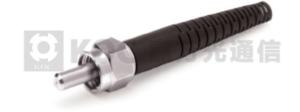

## **SMA Connector**

SMA connector holds stainless steel ferrele that can be held in a standard optical positioner. And this significantly reduces fiber break dowm.

## Features

- Corrosion resistant metal body
- Boots in a variety of colors
- Metal ferrule